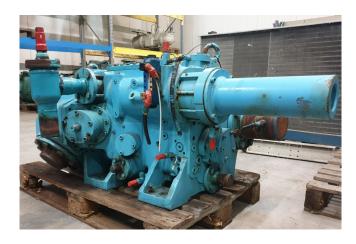

## **Used Sabroe SAB 83**

Used Sabroe SAB 83 screw compressor. The compressor comes from a VSM 83 skid and can come with a electromotor. \*Why choose for HOSBV? Were not only the largest used refrigeration specialist in Europe, but also, we deliver all equipment solely if it has passed our extensive test. Warranty and industrial cleaning are included in your purchase. \*If requested we are happy to arrange your shipment.