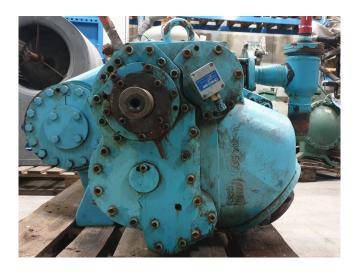

## **Used Sabroe SAB 83**

Used Sabroe SAB 83 screw compressor. The compressor comes from a VSM 83 skid and can come with a electromotor. \*Why choose for HOSBV? Were not only the largest used refrigeration specialist in Europe, but also, we deliver all equipment solely if it has passed our extensive test. Warranty and industrial cleaning are included in your purchase. \*If requested we are happy to arrange your shipment.