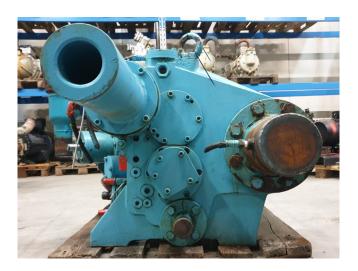

## **Used Sabroe SAB 83**

Used Sabroe SAB 83 screw compressor. The compressor comes from a VSM 83 skid and can come with a electromotor. \*Why choose for HOSBV? Were not only the largest used refrigeration specialist in Europe, but also, we deliver all equipment solely if it has passed our extensive test. Warranty and industrial cleaning are included in your purchase. \*If requested we are happy to arrange your shipment.