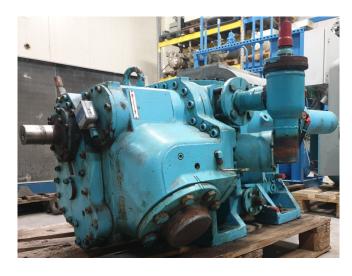

## **Used Sabroe SAB 83**

Used Sabroe SAB 83 screw compressor. The compressor comes from a VSM 83 skid and can come with a electromotor. \*Why choose for HOSBV? Were not only the largest used refrigeration specialist in Europe, but also, we deliver all equipment solely if it has passed our extensive test. Warranty and industrial cleaning are included in your purchase. \*If requested we are happy to arrange your shipment.